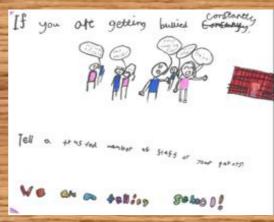

#### Showcase: Ostrich Class 'Telling School' Posters

I.S. You are secting build een a trader or a budy onlasticer for half to stop it.

TELL a teacher

WE ARE TELLING

Tell... Friends and your Portene from Erase corners. and adolder and rough for eater foreign or sidear about 10 or it or it be center

we are a terring school