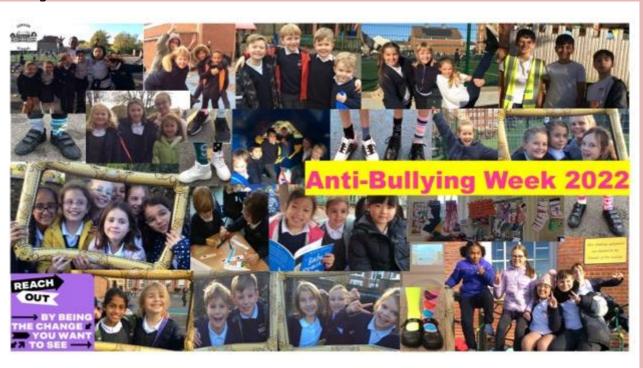

#### Anti-Bullying Week ~ 2022

We began the week wearing **odd socks** to celebrate our uniqueness and watched the Anti-Bullying Alliance film.

Over the week we thought about the theme 'Reach Out' and encouraged children to talk about how to get help if they are experiencing bullying or know someone else being bullied. Classes did different activities including making anti-bullying pledges, friendship bracelets and awareness raising posters. Anti-bullying Ambassadors Henry, Emily and Ethan took some great photos of children in the playground over the week.

The whole school learnt the song 'Together' (thank you Mrs Hagerty) and watched themselves in a little film in an assembly. It really showed the how strong we are together and the amazing children we have in our school.