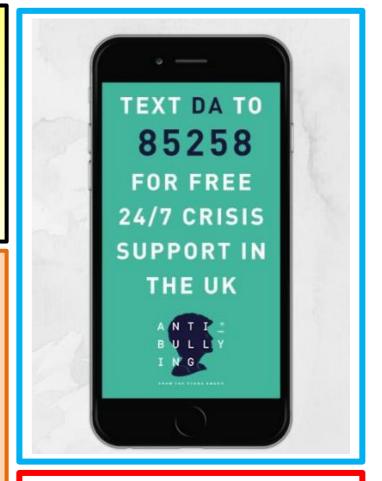

Alternatively, outside of school hours you can call Greenwich council: 020 8854 8888; the NSPCC: 0808 800 5000 or in an emergency, the police.

We have also introduced a safeguarding email address for parents/carers and pupils providing an added way for concerns or worries to be reported.