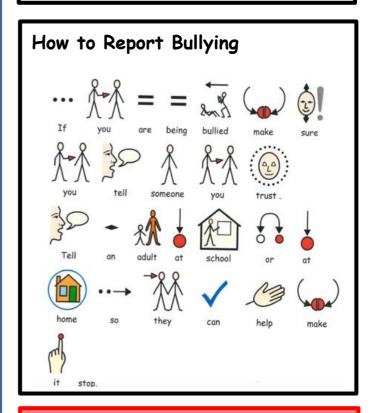

ering Group Meeting on 31<sup>st</sup> January at 2pm (Please feel free to come along).
- continue working towards the ABQM-UK silver quality mark criteria.
- use the Anti-Bullying Alliance Pupil Well-Being survey in January.
- hold a Safer Internet Workshop for Parents in February.
- hold Mental Health Schools Team (MHST)
   Social Media and Mental Health workshops
   for children in Years 4 and 5.
- participate in Children's Mental Health Week.
- raise awareness of LGBT History Month in February.

# Diana Award Anti-Bullying Definition In our school we use the Diana Award definition of bullying: REPEATED NEGATIVE BEHAVIOUR THAT IS INTENDED TO MAKE OTHERS FEEL UPSET, UNCOMFORTABLE OR UNSAFE. Bullying is repeated, negative behaviour that is intended to make others feel upset, uncomfortab



#### Parent/Carer Views

We have updated our Anti-Bullying Policy and our Mental Health and Well-being Policy. Feel free to email any feedback or ideas for continued development, however small, to Ms Newlove:

Inewlove@gordon.greenwich.sch.uk

#### Anti-Bullying Week ~ 2022

We began the week wearing **odd socks** to celebrate our uniqueness and watched the Anti-Bullying Alliance film.

Over the week we thought about the theme 'Reach Out' and encouraged children to talk about how to get help if they are experiencing bullying or know someone else being bullied. Classes did different activities including making anti-bullying pledges, friendship bracelets and awareness raising posters. Anti-bullying Ambassadors Henry, Emily and Ethan took some great photos of children in the playground over