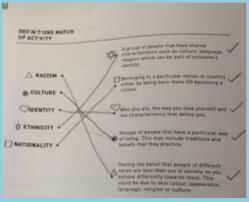

# Ambassador Anti-Racism Training with the Diana Award Charity

We worked with the Diana Award and another primary school to learn what racism is and how it affects people. We shared our ideas and thoughts and looked at a case study talking about the England footballers Bukayo Saka, Marcus Rashford and Jadon Sancho being the targets of racist abuse on social media after missing penalties in Euro 2020. We had workbooks to fill in in to help us reflect and start planning some of the ways we think we could prevent, spot and approach racism to make a kind and safe school.

## The Diana Award Definition of Racist Bullying:

Racist bullying behaviour is when someone is repeatedly, verbally, physically or indirectly targeted by another person based on their skin colour, their actual or assumed culture, ethnicity, nationality or race.