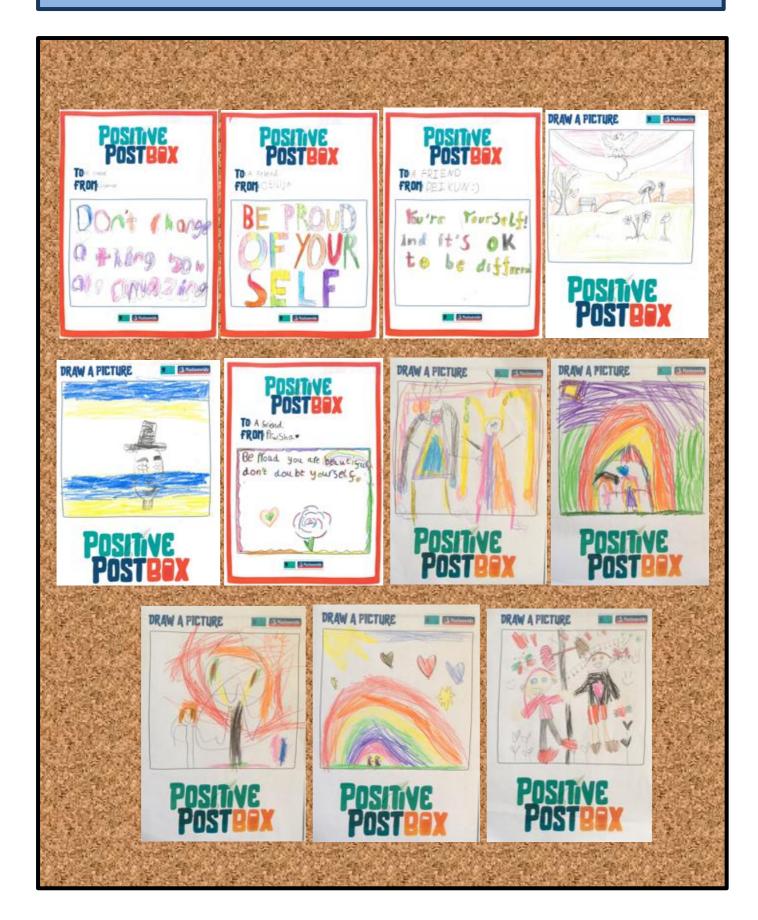

#### Positive Post Box

We are participating in the Diana Award Positive Post Box. This gives pupils the opportunity to write or draw a positive note to another person. Our notes will be collected and passed on to children in another participating school. This is a lovely way to encourage empathy, positivity and to reflect on being kind.